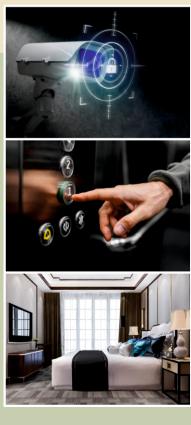

## Special Features

Modular kitchen with service platform and cabinets.

POP in bedrooms and drawing hall with led fittings.

CCTV cameras at entrance & parking for additional security.

Power backup for common areas.

Video door phone at Main door of each flat.

Solar power arrangement for common areas.

Provision for EV charging.