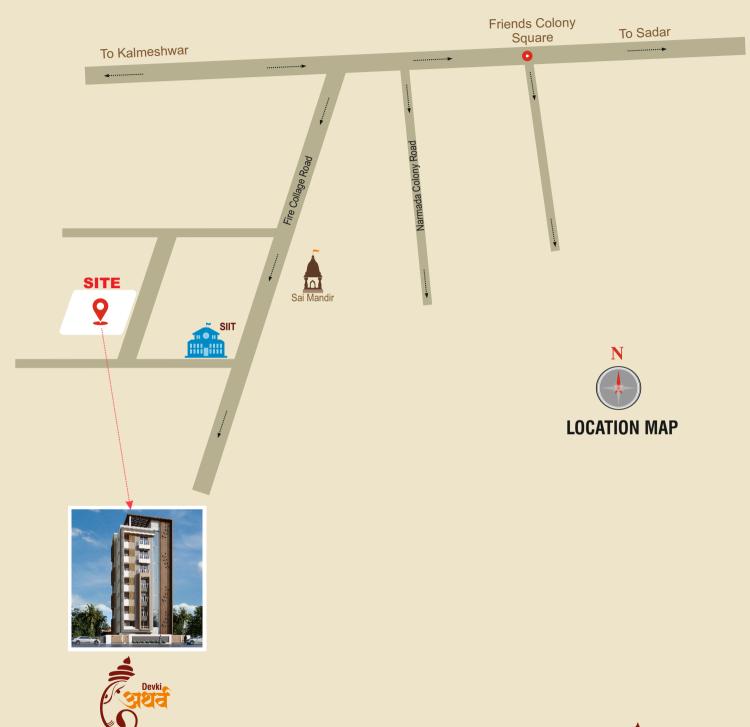

level.

#### PARKING

Allotted covered parking with tiles with minimum columns for easy movement of cars.



## Special Features

Modular kitchen with service platform and cabinets.

POP in bedrooms and drawing hall with led fittings.

CCTV cameras at entrance & parking for additional security.

Power backup for common areas.

Video door phone at Main door of each flat.

Solar power arrangement for common areas.

Provision for EV charging.

## Completed **Projects**





Devki Narmada



Devki Pride



Devki Vrindavan



Devki Vighnaharta



Devki Prestige



Devki Classic



Devki Anupam



Devki Galaxy



Devki Saptagiri I



Devki Saptagiri II



Devki Saptagiri III



Devki Elite



Devki Heights-A



Devki Heights-B



Devki Crystal



Devki Narhari



Devki Madhuban



Devki Marvel