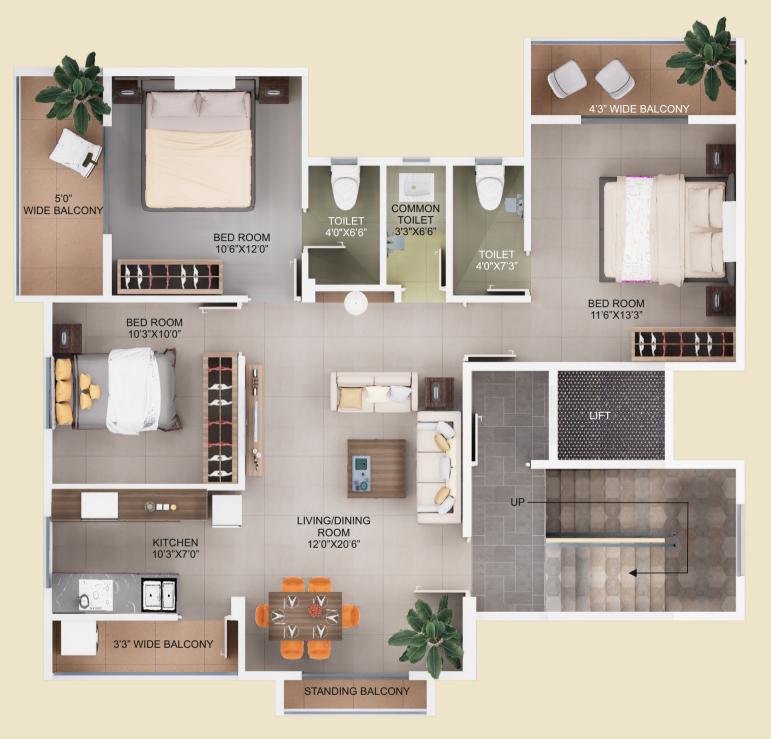

loor, Vijay Kamal Apartment, Central Bank, KT Nagar, Katol Road, Nagpur 440 013



# Nieuw Gleution







Here's a place that symbolises a lifestyle that has a class of its own. **Devki Atharva Residency Independent 3BHK Apartment**, the new address for sophistication and high taste.

Quiet, serene and private abode that will make every day of your life a memorable one.

Experience the grandeur of your own personal haven.

Living at the **Devki Atharva** really is like living in a world curated entirely for you. And it all begins with the very building you live in. Through a host of carefully selected physical amenities, it's the perfect setting for you to turn your biggest ideas into greater successes, as well as a level of peace and tranquillity only a few have known to exist.













Typical 1st to 7th Floor Plan







# Specifications

#### TILES

Big size digital vitrified tiles in all rooms.

#### **WINDOWS**

Powder coated aluminium windows.

#### LIFT

High-speed branded lift with power backup.

#### MAIN DOOR

Bajaj Besecure / wooden laminated panelled doors.

#### OTHER DOORS

Molded / Laminated flush doors with RCC frame.

#### TOILETS

Wall hung comode for attached toilets and Indian WC for common toilet with glazed tiles upto lintel level and jaquar / equivalent fittings.

#### **PAINTING**

Emulsion paint with putty to all rooms and weather proof for outer surfaces.

#### **KITCHEN**

Cooking platform with granite top & glazed tiles upto lintel level.

#### PARKING

Allotted covered parking with tiles with minimum columns for easy movement of cars.



#