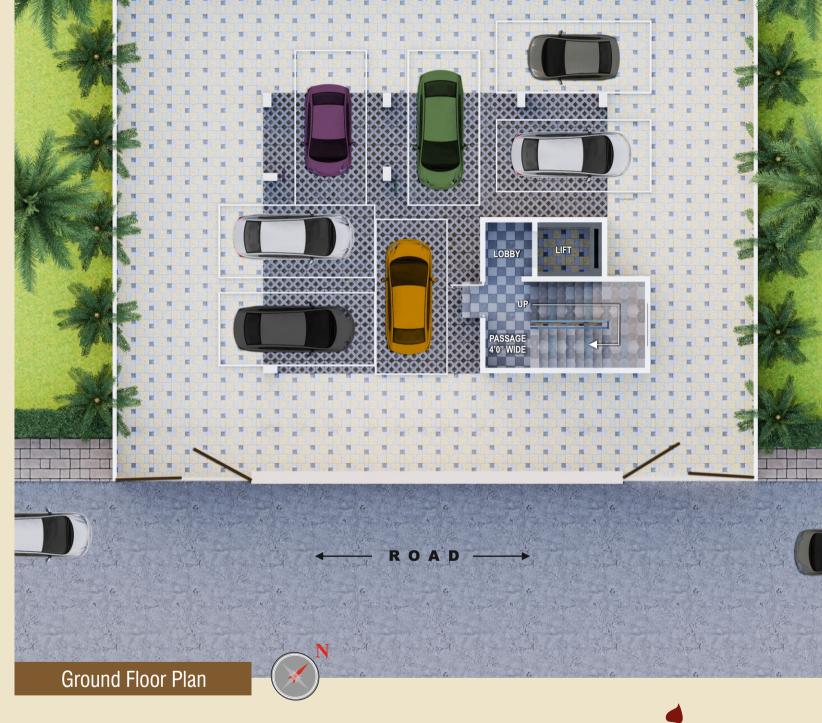

#### PARKING

Allotted covered parking with tiles with minimum columns for easy movement of cars.