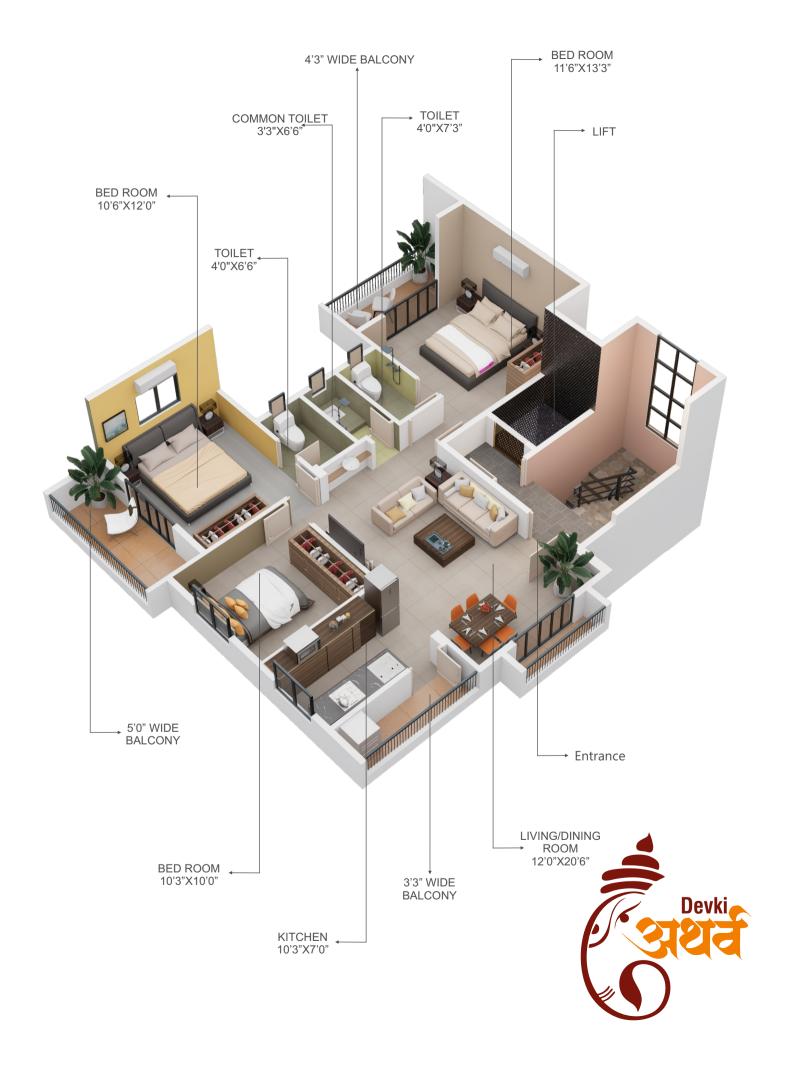

nk, KT Nagar, Katol Road, Nagpur 440 013



# Nieuw Gleution







Here's a place that symbolises a lifestyle that has a class of its own. **Devki Atharva Residency Independent 3BHK Apartment**, the new address for sophistication and high taste.

Quiet, serene and private abode that will make every day of your life a memorable one.

Experience the grandeur of your own personal haven.

Living at the **Devki Atharva** really is like living in a world curated entirely for you. And it all begins with the very building you live in. Through a host of carefully selected physical amenities, it's the perfect setting for you to turn your biggest ideas into greater successes, as well as a level of peace and tranquillity only a few have known to exist.













Typical 1st to 7th Floor Plan







# Specifications

#### TILES

Big size digital vitrified tiles in all rooms.

#### **WINDOWS**

Powder coated aluminium windows.

#### LIFT

High-speed branded lift with power backup.

#### MAIN DOOR

Bajaj Besecure / wooden laminated panelled doors.

#### OTHER DOORS

Molded / Laminated flush doors with RCC frame.

#### TOILETS

Wall hung comode for attached toilets and Indian WC for common toilet with glazed tiles upto lintel level and jaquar / equivalent fittings.

#### **PAINTING**

Emulsion paint with putty to all rooms and weather proof for outer surfaces.

#### **KITCHEN**

Cooking platform with granite top & glazed tiles upto lintel level.

#### PARKING

Allotted covered parking with tiles with minimum columns for easy movement of cars.



## Special Features

Modular kitchen wit